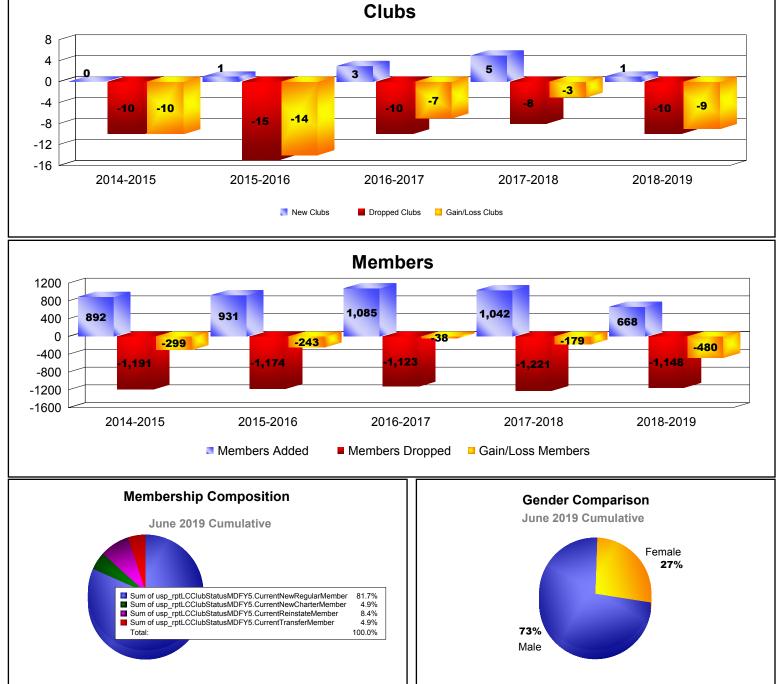

## **Multiple District 26**

| Year      | New<br>Clubs | Dropped<br>Clubs | Gain/<br>Loss<br>Clubs | New<br>Members | Charter<br>Members | Reinstate<br>Members | Transfer<br>Members | Total<br>Member<br>Added | Total<br>Members<br>Dropped | Gain/<br>Loss<br>Members |
|-----------|--------------|------------------|------------------------|----------------|--------------------|----------------------|---------------------|--------------------------|-----------------------------|--------------------------|
| 2014-2015 | 0            | -10              | -10                    | 796            | 5                  | 37                   | 54                  | 892                      | -1191                       | -299                     |
| 2015-2016 | 1            | -15              | -14                    | 805            | 30                 | 37                   | 59                  | 931                      | -1174                       | -243                     |
| 2016-2017 | 3            | -10              | -7                     | 881            | 99                 | 42                   | 63                  | 1085                     | -1123                       | -38                      |
| 2017-2018 | 5            | -8               | -3                     | 785            | 141                | 46                   | 70                  | 1042                     | -1221                       | -179                     |
| 2018-2019 | 1            | -10              | -9                     | 546            | 33                 | 56                   | 33                  | 668                      | -1148                       | -480                     |
| Average   | 2            | -11              | -9                     | 763            | 62                 | 44                   | 56                  | 924                      | -1171                       | -248                     |